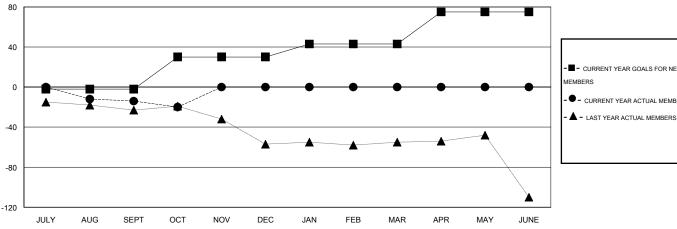

## GOALS AND ACTUAL NEW CLUBS CUMULATIVE

|      | CURRENT YEAR GOALS FOR NEW |
|------|----------------------------|
| мемв | ERS                        |

- CURRENT YEAR ACTUAL MEMBERS

| DROPPED CLUBS: 2 |    |
|------------------|----|
| DROPPED MEMBERS  |    |
| DECEASED         | 0  |
| CLUB CANCELLED   | 12 |
| OTHER            | 18 |
| TOTAL            | 30 |